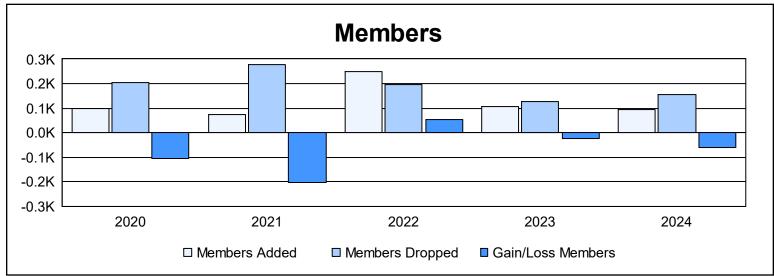

District 2 A1 As of June 2024 Cumulative

| Year      | New<br>Clubs | Dropped<br>Clubs | Gain/<br>Loss<br>Clubs | New<br>Members | Charter<br>Members | Reinstate<br>Members | Transfer<br>Members | Total<br>Member<br>Added | Total<br>Members<br>Dropped | Gain/<br>Loss<br>Members |
|-----------|--------------|------------------|------------------------|----------------|--------------------|----------------------|---------------------|--------------------------|-----------------------------|--------------------------|
| 2019-2020 | 0            | 4                | -4                     | 93             | 0                  | 2                    | 3                   | 98                       | 204                         | -106                     |
| 2020-2021 | 0            | 8                | -8                     | 65             | 0                  | 4                    | 4                   | 73                       | 276                         | -203                     |
| 2021-2022 | 0            | 1                | -1                     | 146            | 2                  | 98                   | 3                   | 249                      | 194                         | 55                       |
| 2022-2023 | 0            | 1                | -1                     | 98             | 0                  | 4                    | 3                   | 105                      | 128                         | -23                      |
| 2023-2024 | 0            | 1                | -1                     | 86             | 0                  | 5                    | 5                   | 96                       | 155                         | -59                      |
| Average   | 0            | 3                | -3                     | 98             | 0                  | 23                   | 4                   | 124                      | 191                         | -67                      |