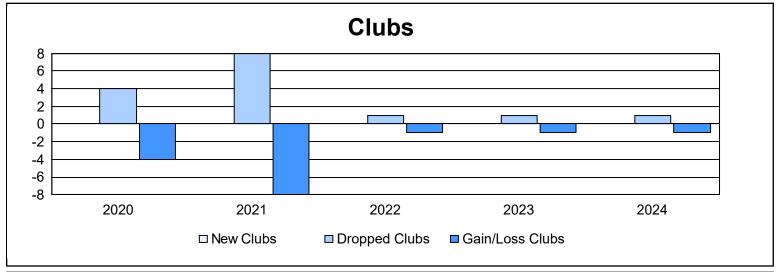

District 2 A1 As of June 2024 Cumulative

| Year      | New<br>Clubs | Dropped<br>Clubs | Gain/<br>Loss<br>Clubs | New<br>Members | Charter<br>Members | Reinstate<br>Members | Transfer<br>Members | Total<br>Member<br>Added | Total<br>Members<br>Dropped | Gain/<br>Loss<br>Members |
|-----------|--------------|------------------|------------------------|----------------|--------------------|----------------------|---------------------|--------------------------|-----------------------------|--------------------------|
| 2019-2020 | 0            | 4                | -4                     | 93             | 0                  | 2                    | 3                   | 98                       | 204                         | -106                     |
| 2020-2021 | 0            | 8                | -8                     | 65             | 0                  | 4                    | 4                   | 73                       | 276                         | -203                     |
| 2021-2022 | 0            | 1                | -1                     | 146            | 2                  | 98                   | 3                   | 249                      | 194                         | 55                       |
| 2022-2023 | 0            | 1                | -1                     | 98             | 0                  | 4                    | 3                   | 105                      | 128                         | -23                      |
| 2023-2024 | 0            | 1                | -1                     | 86             | 0                  | 5                    | 5                   | 96                       | 155                         | -59                      |
| Average   | 0            | 3                | -3                     | 98             | 0                  | 23                   | 4                   | 124                      | 191                         | -67                      |